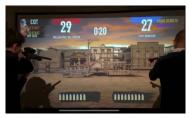

# Wild West Range

Wild West simulator is developed with tracking cameras, projector and sound system to create a one of a kind gaming experience. 15 different games with Wild West themes for one, two, three and four player modes. No inappropriate content for younger players, target shooting only. Can accommodate 50 players in one hour. Great paired with any Western themed event.