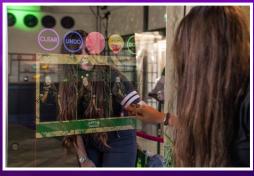

Mirror X

The Next-Gen Mirror X Photo Booth adds an incredible "WOW" factor! It combines the most advanced software with a breathtaking 6-foot-tall, all mirror design.

The Mirror X Booth truly stands out in the crowd.