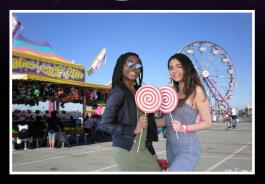

# Impress Your Guests with a PHOTO BOOTH

Choose from 4 Cutting Edge Booths!

**All Unique Experiences** 

Air Graffiti Wall

State-of-the-art system takes digital booths to the next level. Snap a pic, project it onto a digital "wall" - and enhance it with virtual graffiti using a laptop, projector, and infrared spray cans.