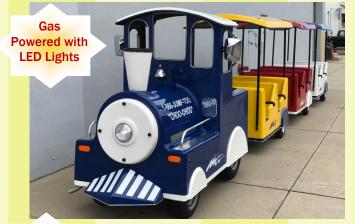

# **Trackless Train**

Winter, spring, summer or fall our trackless train can be used indoors or outdoors. Our conductor rides in the engine with room for a guest (electric train only.) The three trailing cars can fit up to 4 people each. The train has LED lights throughout and a PA system for music and advertising announcements. The trackless train is battery operated or rent our gas powered for longer events!

Have an event longer than 4 hours?

Try our gas powered train. Perfect for longer outdoor events!