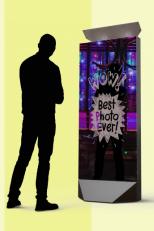

# Impress Your Guests with a PHOTO BOOTH

Choose from 4 Cutting Edge Booths!

**All Unique Experiences** 

Air Graffiti Wall

State-of-the-art system takes digital booths to the next level. Snap a pic, project it onto a digital "wall" - and enhance it with virtual graffiti using a laptop, projector, and infrared spray cans.

Mirror X

The Next-Gen Mirror X Photo Booth adds an incredible "WOW" factor! It combines the most advanced software with a breathtaking 6-foot-tall, all mirror design.

The Mirror X Booth truly stands out in the crowd.