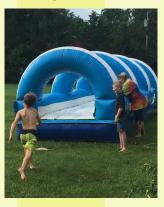

# **Wet Combos**

These units are traditional bounce combos with a splash pad. Just add a garden hose for hours of fun!

**Jump N Splash** 

**All American** 

Slip N Slide

**Double Lane Splash** 

**Purple Crush** 