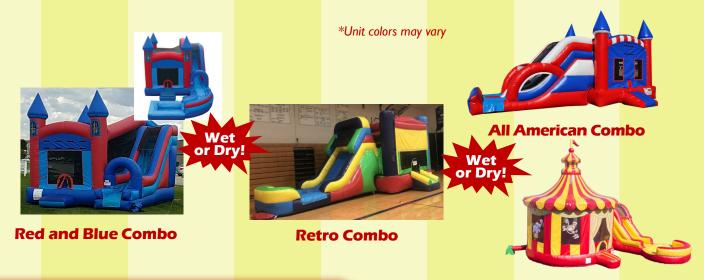

# **Wet Combos**

These units are traditional bounce combos with a splash pad. Just add a garden hose for hours of fun!

**Jump N Splash** 

**All American** 

Slip N Slide

**Double Lane Splash** 

**Purple Crush** 