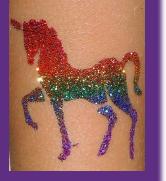

Would you like your corporate logo stenciled on your guests? No problem, send us your image and we can make that happen. Please allow 4—6 weeks for custom tattoos.

Glitter tattoos are fun and last longer than traditional airbrush face painting. Applied on the body, but not on the face—for a lasting SPARKLE try Glitter tattoos!