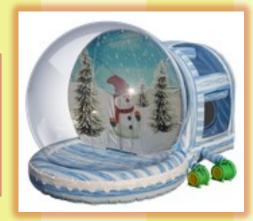

# Add-Ons

For the total winter package add one of our authentic Santas, a snow machine, rope lighting, heaters or a trackless train. Try one of our Human Snow Globes for a new spin on your event pictures!