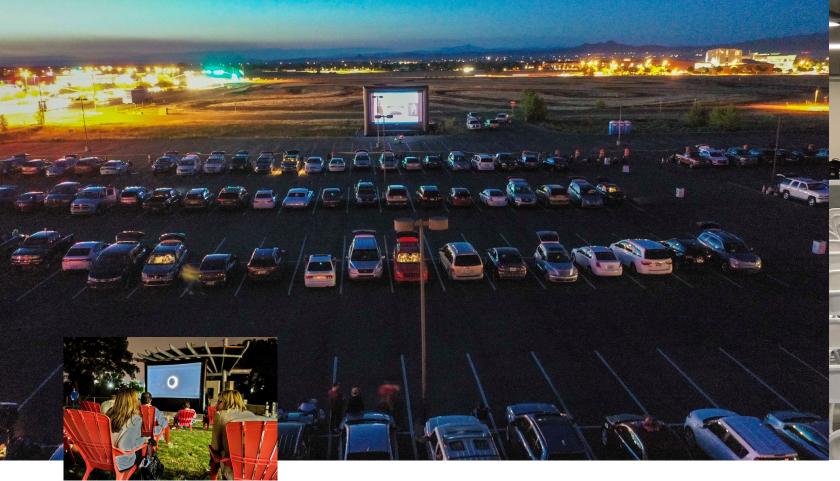

# FUN FLICKS OUTDOOR MOVIES

Creating experiences that bring families and community together through cinema, food and entertainment. Our movie host sets up, plays your movie and takes it all away the same night.

Ask about our 50' screen for crowds of more than 3,000!