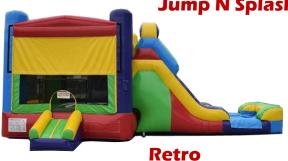

# **Wet Combos**

These units are traditional bounce combos with a splash pad. Just add a garden hose for hours of fun!

**Jump N Splash** 

**All American** 

Slip N Slide

**Double Lane Splash** 

**Purple Crush** 