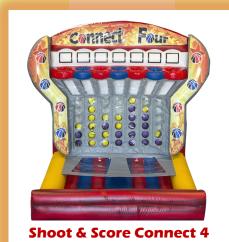

# **Basketball Themed**

Shoot & Score Connect 4

**Hoop Shots** 

**Slam Dunk** 

\*Our companies are compliant with CDC recommendations.

|    | Leap Frog                                        | 37                                    |             | Roller Coaster                            | 15     |
|----|--------------------------------------------------|---------------------------------------|-------------|-------------------------------------------|--------|
|    | Leapin Lizards                                   | 37                                    |             | Royal Castle Combo                        | 5      |
|    | LED Screen                                       | 22                                    |             | Safety Shield, Prancer                    | 35     |
|    | Light Battle Arena                               | 10                                    |             | Sand Art                                  | 33     |
|    | Lil' Bounce                                      | 4                                     |             |                                           | 33     |
|    |                                                  |                                       |             | Sandy Candy                               | 35     |
|    | Linens                                           | 38, 40                                |             | Santa                                     |        |
|    | Lip Balm                                         | 33                                    |             | Santa Chair                               | 35     |
|    | Lucky Jumper                                     | 4                                     |             | Shoot & Score Connect 4                   | 7, 8   |
|    | Magician                                         |                                       |             | Skating Rink, Iceless                     | 16     |
|    | Make –up Artist                                  |                                       |             | Skee Ball                                 | 37     |
|    | Maze Runner                                      | 37                                    |             | Skee Ball, Inflatable                     | 10     |
|    | Melt Down                                        | 13                                    |             | Slam Dunk                                 | 8      |
|    | Middle Rush                                      |                                       |             | Sling Shot, Inflatable                    | 7      |
|    | Mini Mega                                        |                                       | S           | S <mark>ling Shot, Table T</mark> op Game | 37     |
|    | Mirror X                                         | · · · · · · · · · · · · · · · · · · · |             | Slip N Slide                              | 18     |
|    | Monster Blast                                    |                                       |             | Smarty Pants Trivia Game                  | 21     |
|    | Monster Truck Combo                              | 5                                     |             | Snake Pit                                 | 37     |
|    | Mosaic Photo Booth                               | 29                                    | 9           | no Kone Machine, Supplies                 | 41     |
|    | My Little Farm                                   | 4                                     |             | Snow Globe, Human                         | 17, 35 |
|    | Nativity Characters                              | 35                                    | Snowman, \  | Wonderland—Snow Maker                     | 17     |
|    | One On One                                       | 8                                     |             | Soccer Darts                              | 9, 37  |
|    | Operation (Under the Knife)                      | 37                                    |             | Soccer Shootout                           | 9, 37  |
|    | Outdoor Heaters                                  | 40                                    |             | Son of Eliminator                         | - 11   |
|    | Over & Under                                     | 37                                    |             | Speed Pitch                               | 8, 37  |
|    | Oxygen Bar                                       | 20                                    | Spin Art—T- | shirts, Frisbees, Card Stock              | 33     |
|    | Party Cannon                                     | 37                                    | ор г        | Spinning Plates                           | 37     |
|    | Percolator                                       |                                       |             | Spyder Jump                               | 13     |
|    | Picnic Games                                     | 37                                    |             | Stanchions, Gold                          | 40     |
|    | Pin Screen, 3D Art                               |                                       |             | Stanchions, Retractable                   | 40     |
|    | Plinko                                           | 37                                    |             | Stilt Walker                              | 31, 35 |
|    | Popcorn Machine, Supplies                        | 41                                    |             | Street Skee                               | 37     |
|    | Potato Sacks                                     | 37                                    |             | Strike Zone                               | 37     |
|    | Pretzel/Pizza Warmer                             | 41                                    |             | Table, Fill and Chill                     | 40     |
|    | Projection Enclosure                             | 25                                    |             |                                           | 38, 40 |
|    | Pub Tables                                       | 40, 38                                |             | Table, 8' Banquet                         | 38     |
|    |                                                  |                                       | T: a T      | Tents                                     | 37     |
|    | Pump It Up                                       |                                       | TICT        | ac Toe, Inflatable w/ 4 Spot              | 5      |
|    | Purple Crush                                     | 12, 18<br>37                          | T:          | Toddler Combo                             |        |
|    | Putt Putt, wooden, 3, 6 or 9 Hole                |                                       | iraii       | n, Trackless, Electric of Gas             | 14, 35 |
|    | Putt Putt, I Hole                                | 37                                    |             | Trikes, Oversized                         | 13     |
|    | Putter Ball                                      | 37                                    |             | Tugga Touch Down                          | 9      |
|    | Rainbow Castle                                   | 4                                     |             | Twister                                   | 6      |
|    | Rainbow Slide                                    | 12                                    |             | Ultimate Challenge                        | 11     |
| _  | Rattle Snake Round Up                            | 37                                    |             | Vortex                                    | 10     |
| Re | <mark>ed &amp; Blue Combo</mark> (Jump N Splash) | 5                                     |             | Wax Hands                                 | 20, 33 |
|    | Red Carpet                                       |                                       |             | Whack A Mole                              | 6, 10  |
|    | Redneck Games                                    | 20                                    |             | Whack Attack                              | 10     |
|    | Relaxation Chairs                                | 20                                    |             | Wheel of Fortune                          | 21     |
|    | Retro Combo                                      | 5, 18                                 |             | Whip N Skip                               | 37     |
|    | Ricochet                                         |                                       |             | Wild West Shooting Range                  | 15     |
|    | Ring Toss                                        | 37                                    |             | Wrecking Ball                             | 6, 9   |
|    | Road Rally                                       |                                       |             | Xtreme Rush                               | - 11   |
|    | Rock Climbing Wall                               | 21                                    |             | Zipline, Mobile                           | 14     |
|    | Roller Bowler                                    | 37                                    |             |                                           |        |
|    |                                                  |                                       |             |                                           |        |