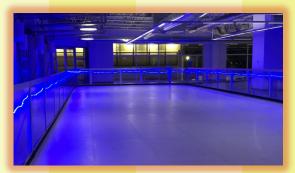

# Visit www.anytimeiceskating.com for more information

Call one of our party specialists today! We can guide you through all the planning stages.

I-844-SKATE-NOW (1-844-752-8366)

Rent the entire 4,000 sq. ft., or 1,000 sq. ft. increments. The rink comes with a wide range of skate sizes—toddler to adult. Your guests can use their own ice skates! We also provide the rubber mats for patrons to use when entering the rink and a sharpener for the skates. The skate-up benches are available to rent for guests to sit and buckle skates.