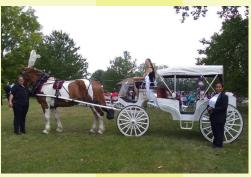

Sandy Candy—comes with 6" tubes to fill.

Create Your Own Lip Balm!

\*We can list your company/school as an additional insured for a small administration fee.

Petting Zoo
Pony Rides
Camels
Live Nativity
Horse & Carriage
Painted Unicorn

Horse & Carriage
Ice Rink
Trackless Train
Santa, Mrs. Claus, Elf
Snowman
Stilt Walker
Prancer Safety Shield

Santa's Chair & Mailboxes

9 Sq. in the Air

Can It

Dunk **Tank** 

High Striker

Alien **Pinball** 

Carnival **Mirrors** 