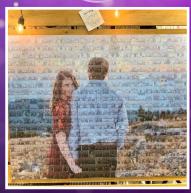

Mosaic Wall

Build a real time mosaic photo wall from photos curated at your event. When it's complete it reveals your hidden masterpiece! Photos can be fed in from social media hashtags, photographers and photo booths.