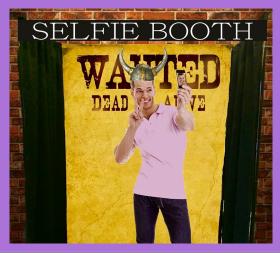

# **Selfie Booth**

Choose from 4 different backgrounds and let your guests be the photographer. Comes with props.