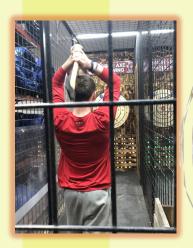

# Hit the BULLSEYE at your next event with Axe Throwing!

Our trained staff will guide your guests through entertaining axe throwing games like 'Around the World,' 'Cornhole,' 'Horse' and more!

With two separate, enclosed lanes, this attraction is the safest in the industry!

Our dual lane, mobile trailer is just the thing to spice up your yearly events, training sessions or post proms!