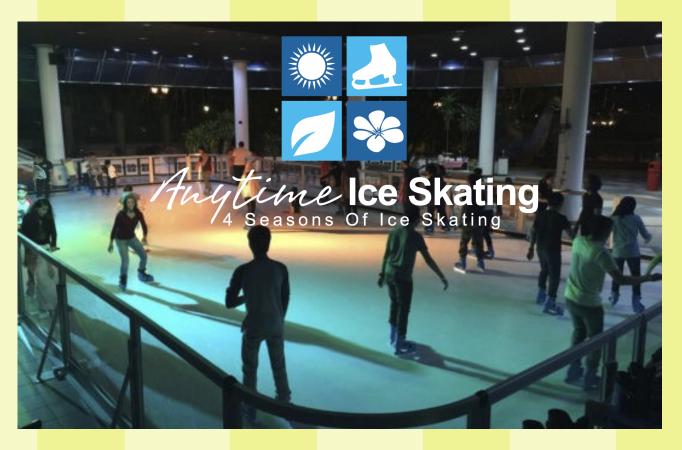

# Visit www.anytimeiceskating.com for more information

Call one of our party specialists today! We can guide you through all the planning stages.

I-844-SKATE-NOW (1-844-752-8366)

Rent the entire 4,000 sq. ft., or 1,000 sq. ft. increments. The rink comes with a wide range of skate sizes—toddler to adult. Your guests can use their own ice skates! We also provide the rubber mats for patrons to use when entering the rink and a sharpener for the skates. The skate-up benches are available to rent for guests to sit and buckle skates.