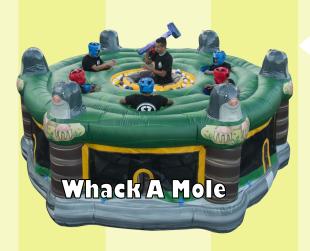

Whack Attack

**BB Beats** 

Bopp It

**Bungee Run** 

Whack A Mole

**Light Battle Arena** 

Vortex

**End Zone** 