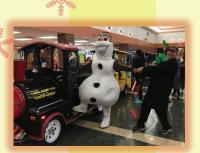

# **Trackless Train**

Winter, spring, summer or fall our trackless train can be used indoors or outdoors. Our conductor rides in the engine with room for a guest (electric train only.) The three trailing cars can fit up to 4 people each. The train has LED lights throughout and a PA system for music and advertising announcements. The trackless train is battery operated or rent our gas powered for longer events!

Have an event longer than 4 hours?

Try our gas powered train. Perfect for longer outdoor events!