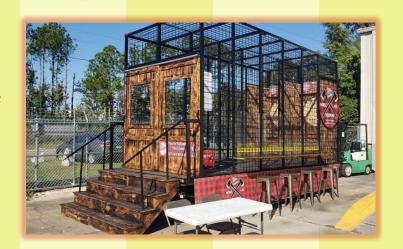

# Hit the BULLSEYE at your next event with Axe Throwing!

Our trained staff will guide your guests through entertaining axe throwing games like 'Around the World,' 'Cornhole,' 'Horse' and more!

With two separate, enclosed lanes, this attraction is the safest in the industry!

Our dual lane, mobile trailer is just the thing to spice up your yearly events, training sessions or post proms!