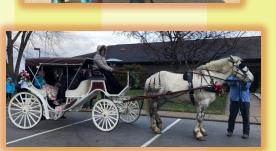

Sandy Candy—comes with 6" tubes to fill.

Create Your Own Lip Balm!

\*We can list your company/school as an additional insured for a small administration fee.

Petting Zoo
Pony Rides
Camels
Live Nativity
Horse & Carriage
Painted Unicorn

Horse & Carriage
Ice Rink
Trackless Train
Santa, Mrs. Claus, Elf
Snowman
Stilt Walker
Prancer Safety Shield

Santa's Chair & Mailboxes

9 Sq. in the Air

Can It

Dunk **Tank** 

High Striker

Alien **Pinball** 

Carnival **Mirrors** 

**Horse & Carriage** 

**Up-lights** 